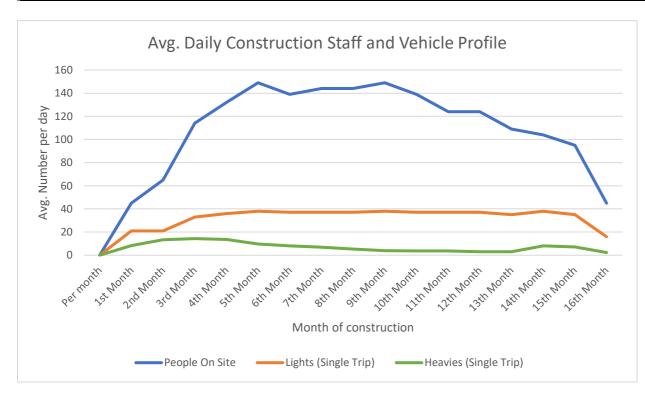

## Construction Movements and Resource Plan

Analysis of calculated construction vehicles and personnel on-site broken-down by month and day.

Average Working Days per month 20.0

| 16-month Construction Programme |           |           |           |           |           |           |           |           |           |            |            |            |            |            |            |            |       |
|---------------------------------|-----------|-----------|-----------|-----------|-----------|-----------|-----------|-----------|-----------|------------|------------|------------|------------|------------|------------|------------|-------|
| Per month                       | 1st Month | 2nd Month | 3rd Month | 4th Month | 5th Month | 6th Month | 7th Month | 8th Month | 9th Month | 10th Month | 11th Month | 12th Month | 13th Month | 14th Month | 15th Month | 16th Month | Total |
| People On Site                  | 45        | 65        | 114       | 132       | 149       | 139       | 144       | 144       | 149       | 139        | 124        | 124        | 109        | 104        | 95         | 45         | 1821  |
| Lights (Single Trip)            | 21        | . 21      | . 33      | 36        | 38        | 37        | 37        | 37        | 38        | 37         | 37         | 37         | 35         | 38         | 35         | 16         | 533   |
| Heavies (Single Trip)           | 8         | 13        | 14        | 14        | 10        | 8         | 7         | 5         | 4         | 4          | 4          | 3          | 3          | 8          | 7          | 2          | 114   |
| Total                           | 29        | 34        | 47        | 50        | 48        | 45        | 44        | 42        | 42        | 41         | 41         | 40         | 38         | 46         | 42         | 18         | 647   |

|                | One     | Way     | Two Way |         |  |  |
|----------------|---------|---------|---------|---------|--|--|
|                | Average | Highest | Average | Highest |  |  |
| People On Site | 114     | 149     | 114     | 149     |  |  |
| Lights         | 33      | 38      | 67      | 76      |  |  |
| Heavies        | 7       | 14      | 14      | 27      |  |  |
| Total          | 40      | 52      | 81      | 103     |  |  |